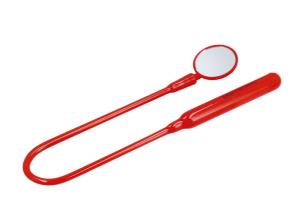

## **Insulated Flexible Inspection Mirror**

A fully insulated inspection mirror, approved for live working up to 1000V AC / 1500V DC, ideal for hybrid and EV servicing and maintenance. Featuring a 55mm diameter lens and 400mm flexible shaft, ideal for the inspection of high voltage cables and connectors in confined areas such as battery packs, controlled and hard to reach under vehicle areas. It's finished in a high visibility orange rubber coating for easier handling.

## **Additional Information**

- · Insulated long handled inspection mirror for use near high voltage live circuits, with a rubber moulded casing for easier handling.
- Total length: 630mm; Flexible shaft: 400mm long; 9mm diameter.
- Mirror: 55mm diameter
- Manufactured to IEC60900 standards, for safe operator use on live voltages up to 1000V AC / 1500V DC.
- Insulated flexible magnetic pick up tool also available, please see Part No. 8689. NOTE: Do not apply bending pressure within 30mm of the mirror joint.