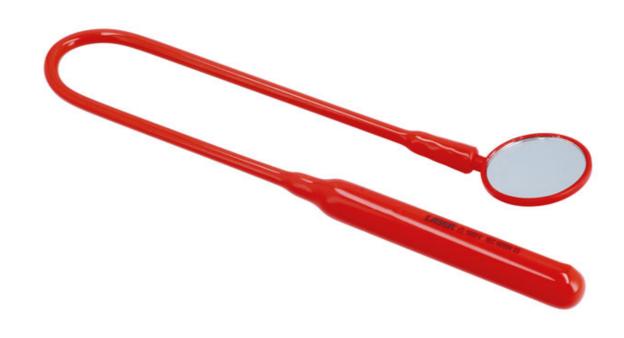

## **Insulated Flexible Inspection Mirror**

A fully insulated inspection mirror, approved for live working up to 1000V AC / 1500V DC, ideal for hybrid and EV servicing and maintenance. Featuring a 55mm diameter lens and 400mm flexible shaft, ideal for the inspection of high voltage cables and connectors in confined areas such as battery packs, controlled and hard to reach under vehicle areas. It's finished in a high visibility orange rubber coating for easier handling.

## **Additional Information**

- · Insulated long handled inspection mirror for use near high voltage live circuits, with a rubber moulded casing for easier handling.
- Total length: 630mm; Flexible shaft: 400mm long; 9mm diameter.
- Mirror: 55mm diameter
- Manufactured to IEC60900 standards, for safe operator use on live voltages up to 1000V AC / 1500V DC.
- Insulated flexible magnetic pick up tool also available, please see Part No. 8689. NOTE: Do not apply bending pressure within 30mm of the mirror joint.